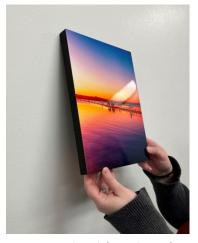

8. Ensure surface is flat, smooth, dry, and free of dust, dirt, or oil. Position your finished board in desired location and firmly apply pressure to the board for 30 seconds.

9. To remove board from the surface, hold on both sides and gently pull upwards.