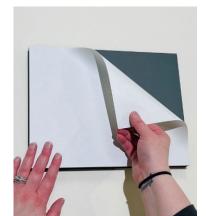

## **Enclosed:**

- **Photo Mounting Boards**
- **Magnetic Wall Hangers**
- **Application Tool**

1. Remove release liner from board to expose repositionable adhesive.

board.

2. Be sure photo is sized to match the 3. Without applying pressure, gently place photo onto the adhesive surface and align all edges by hand.