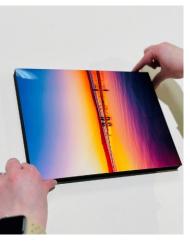

4. Press two corners along one side to 5. Using the soft edge of the enclosed tack into place.

application tool, start at the tacked edge and apply medium pressure across the surface. Use multiple overlapping passes in the same direction.