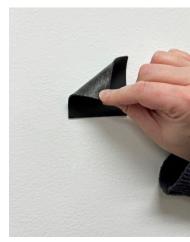

10. To remove tape from the surface, starting at one corner, slowly peel the adhesive at a steep angle.