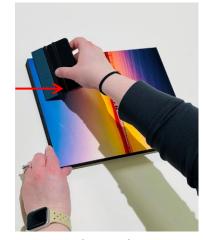

4. Press two corners along one side to 5. Using the soft edge of the enclosed tack into place.

application tool, start at the tacked edge and apply medium pressure across the surface. Use multiple overlapping passes in the same direction.