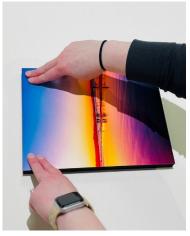

## **Enclosed:**

- **Photo Mounting Boards**
- **Magnetic Wall Hangers**
- **Application Tool**

1. Remove release liner from board to expose repositionable adhesive.

board.

2. Be sure photo is sized to match the 3. Without applying pressure, gently place photo onto the adhesive surface and align all edges by hand.