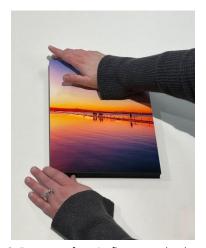

4. Press two corners along one side to 5. Using the soft edge of the enclosed tack into place.

application tool, start at the tacked edge and apply medium pressure across the surface. Use multiple overlapping passes in the same direction.