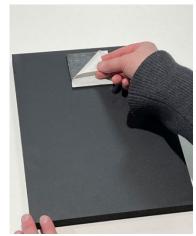

8. Ensure surface is flat, smooth, dry, and free of dust, dirt, or oil. Position your finished board in desired location and firmly apply pressure to the board for 30 seconds.

9. To remove board from the surface, hold on both sides and gently pull upwards.