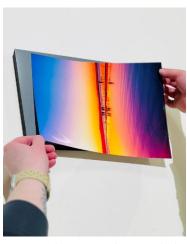

4. Press two corners along one side to 5. Using the soft edge of the enclosed tack into place.

application tool, start at the tacked edge and apply medium pressure across the surface. Use multiple overlapping passes in the same direction.