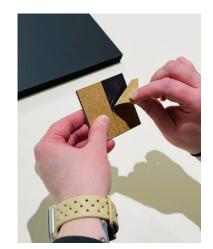

6. Turn over to expose the backside of the board. Remove brown paper liner from the magnetic fastener to expose adhesive and apply firmly to the top of the board.

7. With clean dry hands, peel off white paper liner to expose the removable adhesive.