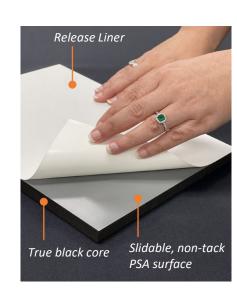

## Resilient<sup>®</sup> AIGN<sup>®</sup>

Permanent Non-Tack PSA Mounting Board

## **FEATURES & BENEFITS:**

- Slidable non-tack, pressure-activated adhesive surface
- Air-Release Technology eliminates air entrapment
- Closed cell construction provides smoothest surface for mounting
- Velvet true black core visually pleasing edge is ready to display with no further treatment.
- Spring-Back technology Dent resistant eliminating damage in shipping and handling.
- Mount with a squeegee or rubber roller
- 27% Lighter weight ease of installation, reduced shipping costs.
- Superior cutability cuts with most commercial cutting equipment.
- Moisture Resistant
- Long-term lay flatness and stability